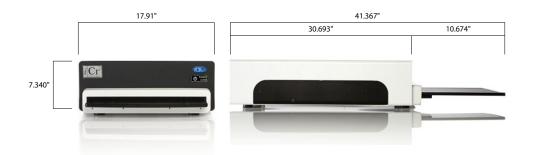

| Grayscale resolution | 16 bits/pixel source file, 65536 shades of gray                                                                                                                          |  |
|----------------------|--------------------------------------------------------------------------------------------------------------------------------------------------------------------------|--|
| Plate throughput     | 46 plates per hour                                                                                                                                                       |  |
| Cassette sizes       | 14" x 17" (35 x 43 cm), 10" x 12" (25 x 30 cm)                                                                                                                           |  |
| Weight               | 56 lbs (25.4 kg)                                                                                                                                                         |  |
| Dimensions           | W18" x D27 x H7.625" (W45.72 x D68.58 x H19.37 cm)                                                                                                                       |  |
| Power source         | 100-240V AC/ 2.5A max; 47-63Hz (Universal power supply)                                                                                                                  |  |
| Heat generation      | Standby 230W, maximum 1610W                                                                                                                                              |  |
| Operating conditions | Temperature; 0-40°C/32-105°F, temperature change: 0.5°C/min, humidity: 15%-95% RH, magnetic fields: max 1260 $\mu$ T (in conformance with EN 61000-4-8: level 3), 10 A/m |  |