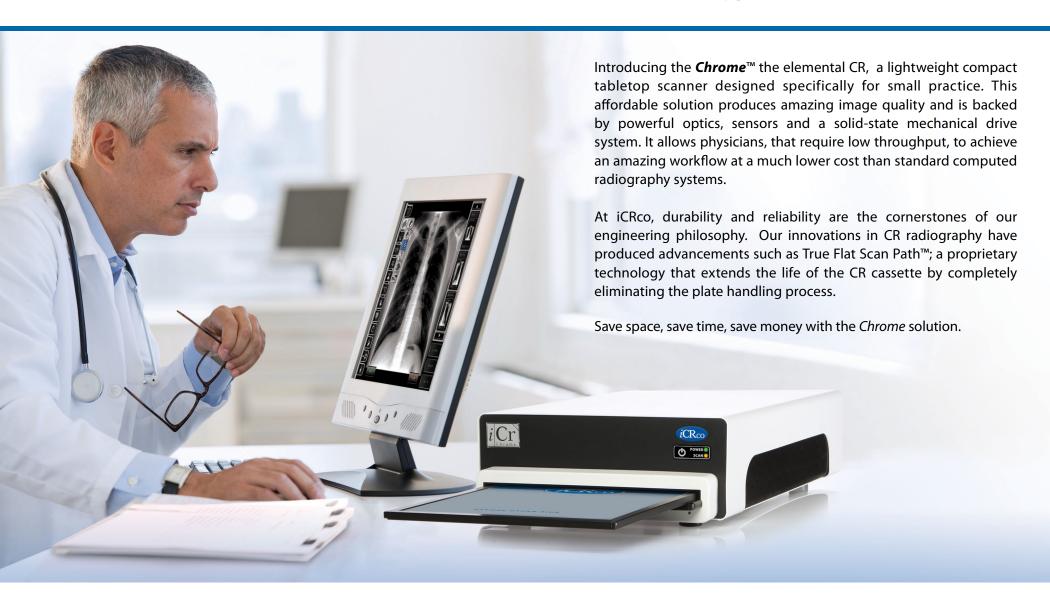

## Affordable Compact Tabletop CR Solution Clear Diagnostic Images with Advanced Processing Upgradable CR, Scalable to Your Practice

Chrome is paired with  $XC^{m}$ , iCRco's superior image acquisition software. Custom settings can be defined based on user preference, allowing you to apply advanced image processing algorithms to look for even the smallest details.