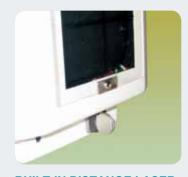

**EXCLUSIVE REMOTE CONTROL** 

BUILT-IN DISTANGE LASER BEAM GUIDER

(Optional for veterinary use)
This function by dual laser will help you find the best distance for perfect image.