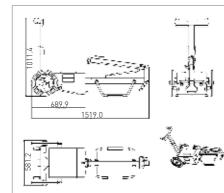

## **PXMS-1900**

Srong and sleek body, Superior mobility
Folded and carried in a van.

PXP-100CA