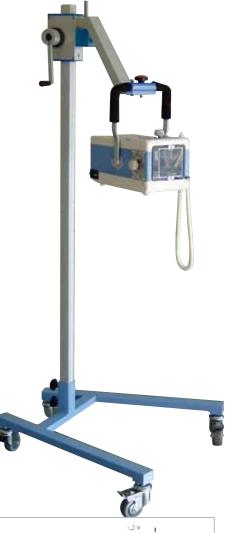

## **PXMS-2000**

Mobile stand for PXP-40HF Easy positioning By four casters Manual lock and release breaker equipped