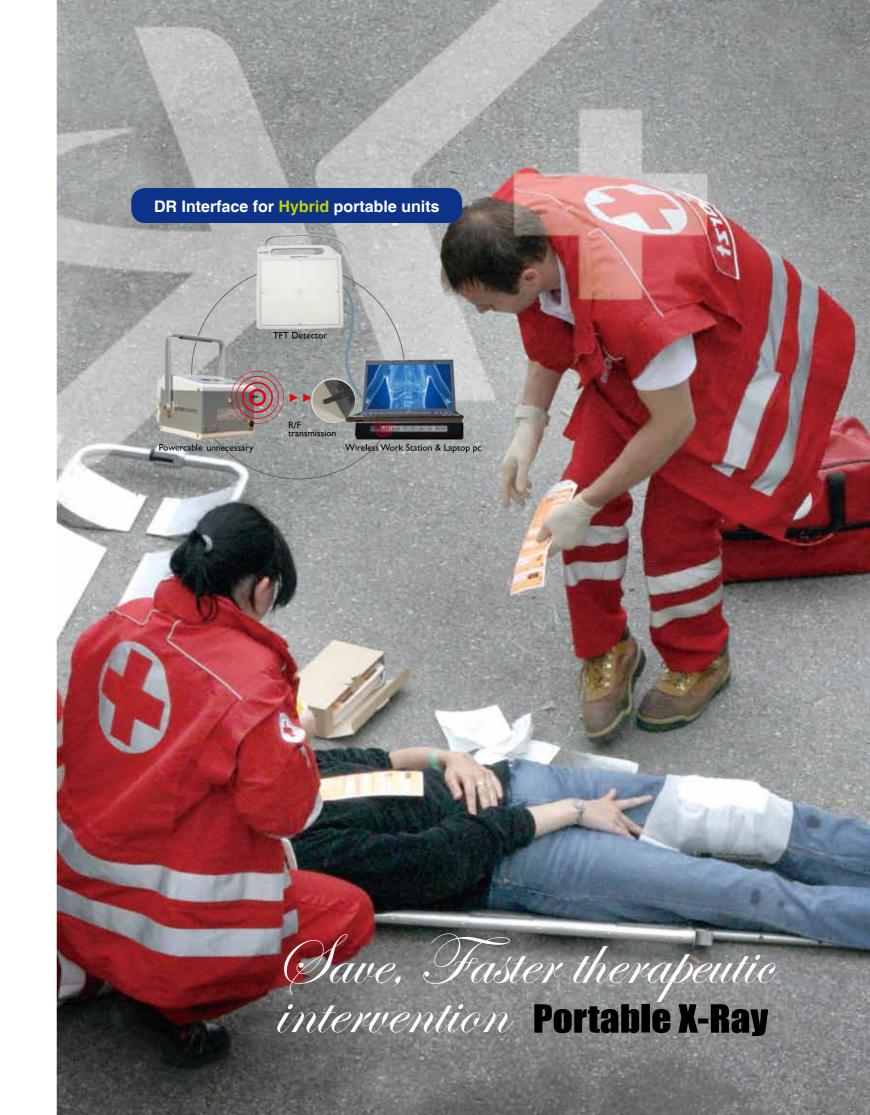

## **PXM Series Options**

Operation program for PC

Charging by car jack

R/F wireless communication

## OPTIONAL EQUIPMENT AND FUNCTIONS

- Rotating collimator (option for human)
- Collimator with rotating head combines with mobile stand for human use and helps easy variation of exposure angles.
- DR interface auto recognition (standard for PXP-16HF and battery portable)
- mobile stand

#### 21 APRs and auto DR interface recognition

Programmed software recognizes connection of digital radiographic device automatically and 21 APR selections are available for the setting of ideal radiography conditions.