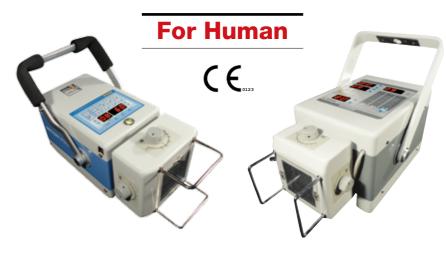

## Portable X-Ray For Human

## **PXP Series**

PXP series are the most compact and light weighted system with powerful strength.

#### The lightest system with powerful outputs

Lightest body of our portable makes easy mobility for outdoor radiography. Strong power capacity but slim and compact design is one of its strongest features.