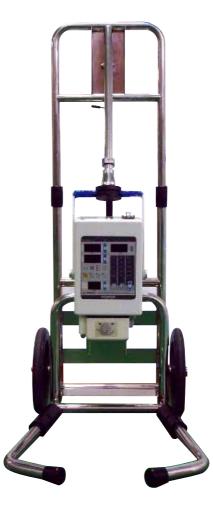

## **PXM Series**

Perfect Concept For Portable Battery or AC cables.

#### **Great advantage for outdoor radiography.**

Without heavy and complicated carriage of power cables, battery powered portable maximize the mobility of x-ray system. Lightest weight and compact body size are maintained regardless of battery installation.

#### **Exclusive remote controller using hand switch**

This patented remote control software allows total control of all your custom technique values. It allows you to make adjustment on the fly without placing your unit on the ground fumbling for awkward dials and display panel controls.