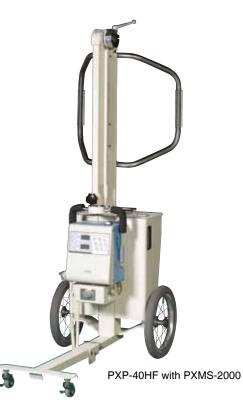

## **PXMS-2000**

Mobile stand for PXP-40HF Easy positioning By four casters Manual lock and release breaker equipped