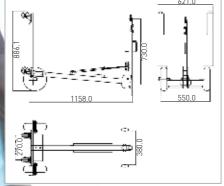

## PXMS-2010

Simplified Stand for Portable X-ray.

Competitive price with wide range of use.

PXP-40HF, PXP-60HF, PXP-100CA,

PXM-40BT

## **PXMS-2000**

Mobile stand for PXP-40HF Easy positioning By four casters Manual lock and release breaker equipped