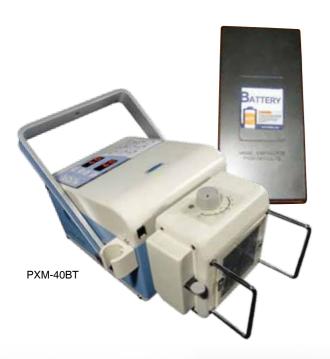

## **Hybrid** Portable X-ray unit

## **PXM Series**

Perfect Concept For Portable Battery or AC cables.

#### **Great advantage for outdoor radiography.**

Without heavy and complicated carriage of power cables, battery powered portable maximize the mobility of x-ray system. Lightest weight and compact body size are maintained regardless of battery installation.

#### Maximum 400 exposures by just one charging

The greatest capacity storage is 3,000mAs and approximately 400 exposures can be executed by one charging of battery. Indicator of mAs consumption shows the time for battery charging and warning sign will be lighted in case of full discharge.