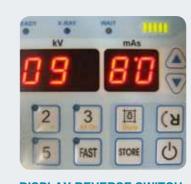

PXP-20HF Plus PXP-40HF PXP-60HF PXP-100CA

DISPLAY REVERSE SWITCH (Standard for all models) This switch makes easy reading of digits from opposite side.

FUNCTION (Patented)
It allows the total control of technical values by hand switch without placing your unit on the ground.