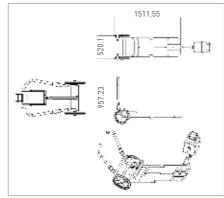

## **PXMS-2000**

Mobile stand for PXP-40HF Easy positioning By four casters Manual lock and release breaker equipped