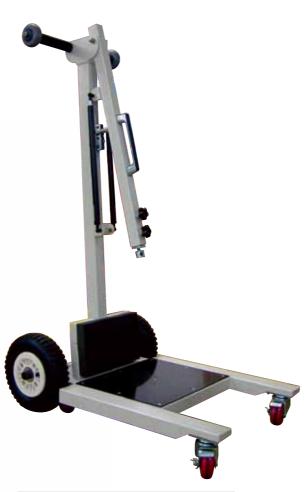

## PXMS-2010

Simplified Stand for Portable X-ray.

Competitive price with wide range of use.

PXP-40HF, PXP-60HF, PXP-100CA,

PXM-40BT

## **PXMS-2000**

Mobile stand for PXP-40HF Easy positioning By four casters Manual lock and release breaker equipped