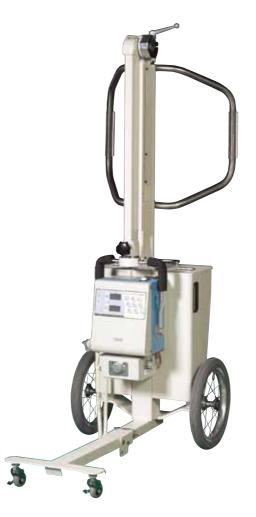

## **PXP Series**

PXP series are the most compact and light weighted system with powerful strength.

#### The lightest system with powerful outputs

Lightest body of our portable makes easy mobility for outdoor radiography. Strong power capacity but slim and compact design is one of its strongest features.

## **Exclusive remote control function by hand** switch

This patented remote control software allows total control of all your custom technique values without placing your unit on the ground fumbling for awkward dials and display panel controls. This feature is exclusive and standard on all our portable units.

## **Good-looking design and user-friendly function**

User friendly operation and functions are the most important elements of our portable design. Our exclusive remote controller, auto distance laser beam guider, display reverse switch and other convenient menus will maximize your work efficiency.